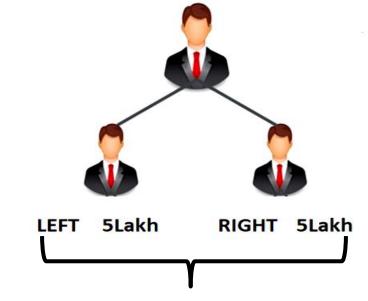

# ▶ 5% CTO BV

LEFT

1Lakh RIGHT 1Lakh = 1 POINT LEFT

2Lakh RIGHT 2Lakh LEFT = 2 POINT