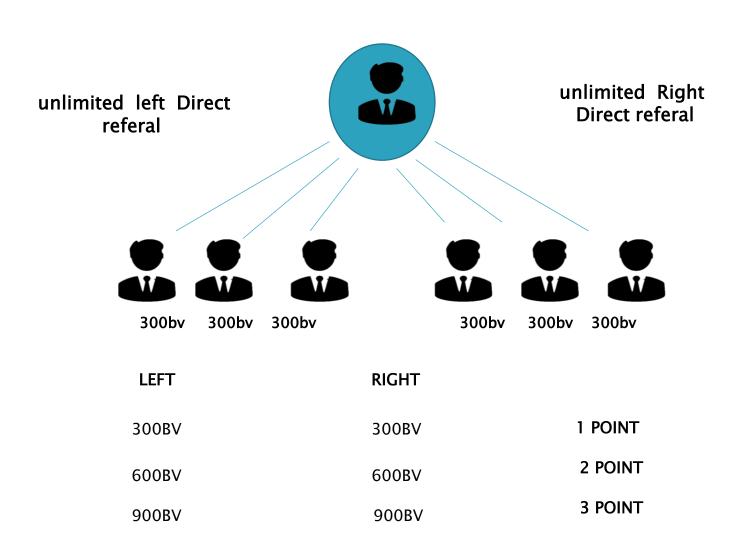

#### **EXAMPLE 1**

6. POWER BONUS

25 % CTO BV

When Left 2000 BV is equal to Right 2000 BV then Particular is eligible to get POWER BONUS

LEFT 2000BV

RIGHT 2000BV = 1 POINT

**LEFT 10000BV** 

RIGHT 10000BV = 5 POINT

LEFT 20000BV

**LEFT 50000 BV** 

**LEFT 100000 BV** 

**LEFT 500000 BV** 

RIGHT 20000BV = 10 POINT

#### **7.ACHIEVER BONUS**

20 % CTO BV

When Left 10000 BV is equal to Right 10000 BV then Particular is eligible to get ACHIEVER BONUS

= 5 POINT

= 10 POINT

= 50 POINT

**RIGHT 50000 BV** 

**RIGHT 100000 BV** 

**RIGHT 500000 BV** 

8. Car Fund

10 % CTO BV

LEFT 20000BV LEFT 40000BV

RIGHT 20000BV = 1 POINT RIGHT 40000BV = 2 POINT

LEFT 100000BV

RIGHT 100000BV = 5 POINT

9. House Fund

5% CTO BV

**NO CAPPING** 

LEFT 40000BV RIGHT 40000BV = 1 POINT
LEFT 80000BV RIGHT 80000BV = 2 POINT
LEFT 200000BV RIGHT 200000BV = 5 POINT