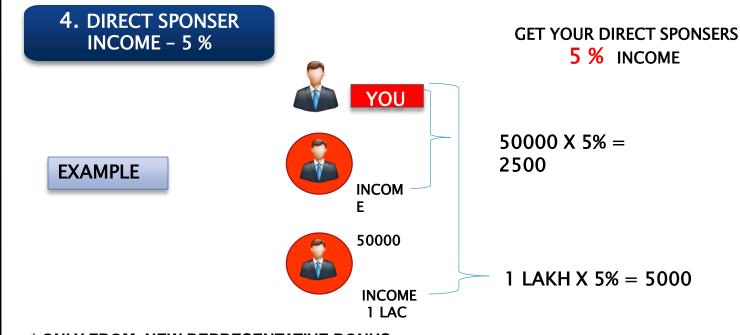

### **14 TYPES OF INCOME**

**RETAIL PROFIT UPTO 50%** 

**FAST CASHBACK INCOME** 

ACHIEVER BONUS 20 % CTO

**POWER BONUS 25% CTO** 

CAR FUND 10% CTO

**LIFE SECURITY FUND 2% CTO** 

**DIRECT SPINCOME 5%** 

STORE REFERAL BONUS 2%

FREE ID JOINING

YOU CAN START YOUR BUSINESS BY SHOP WITH ONLY

- 1. 300 BV PRODUCTS OF YOUR OWN CHOICE
  - 2. REFER & EARN
    SHARE & EARN

SELF PURCHASE BONUS 5%

NEW REPRESENTATIVE BONUS
20% CTO