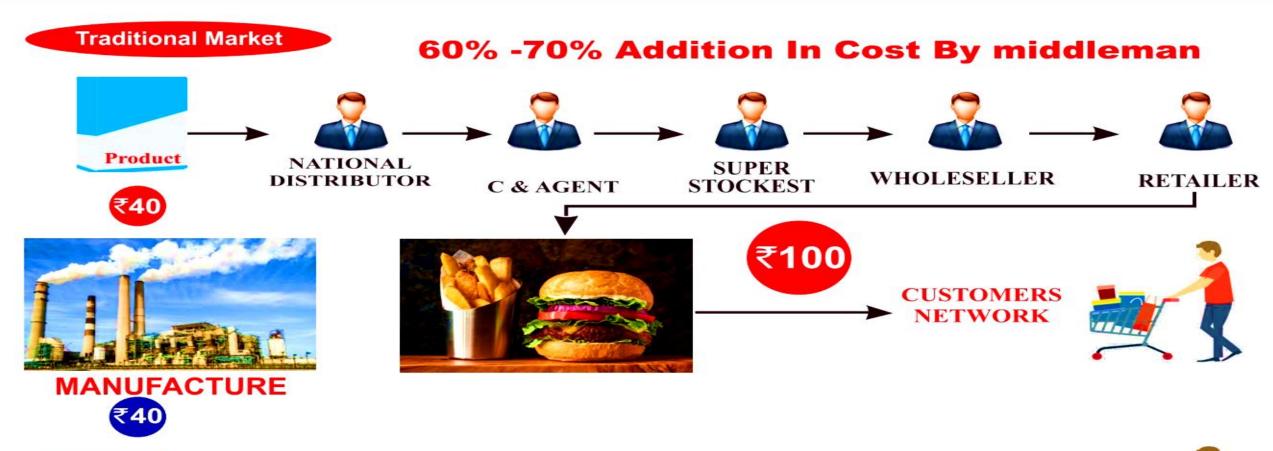

ै तो
80,000 घंटे रू. × 600 /- प्रति घंटे
= 4,80 करोड एक दिन में

To Start a
Traditional
Business

- Knowledge
- → Experience
- → Investment
- Connections
- → Efforts

**Risk and Competitions** 

# Right Time to start Career in Direct Selling industry



Direct selling in India has the Potential to become a Rs.645 Billion industry by 2025 according to Prediction of KPMG & FICCI



I offer hope, Health Excitement and Freedom I look Arms with People who want do the same

I DON'T SELL STUFF

and have fun doing it.

Let us meet and discuss about an opportunity, Get an complete understanding about the industry and it's future.

THE ANSWER IS...

**DIRECT SELLING** 

**NETWORK MARKETING** 

रू. ४.८० करोड़

आप की पूरी जिंदगी की कमाई - एक बड़ी कम्पनी की एक दिन की कमाई



# WHAT IS DIRECT SELLING?







60% Benefits distributed in Consumers









#### **SJ GLOBAL AYURVEDA PVT. LTD**

हमारी जीवन शैली

शरीर की जरूरत

# PRODUCT RANGE

#### **HEALTH PRODUCTS**

**HYGINE** CARE

**SKIN CARE** 

COSMETIC

**KITCHEN** 

**FMCG** 

**CARE** 

CARE

#### **1.** तनाव

2. खेती में हानिकारक रसायनों का प्रयोग

कार्बोहाइडेट प्रोटीन विटामिन मिनरल

3. खाघ उत्पादों में मिलावट

स्वच्छ खाना

फैट फाइबर

- 4. वातावरण में प्रदूषण
- 5. भोजन में अनियमितता

इस भागदोड जिंदगी में स्वस्थ रहना बहुत मुर्गिल बात है। क्योंकि हम अक्सर

समय पर खाना नहीं खा

पाते हैं जिससे कि हमारे

शरीर की ऊर्जा कम हा

जाती है और हम बीमार

6. भोजन को प्राकृतिक रूप में न लेना

#### मिलता क्या है।

स्वच्छ पानी

बिमारियाँ बदने के अन्य कारण



प्रदूषित हवा

प्रदूषित हवा

दिषत पानी

दुषित पानी मिलावटी खाना गुटका



फास्ट फूट सिगरेट रा