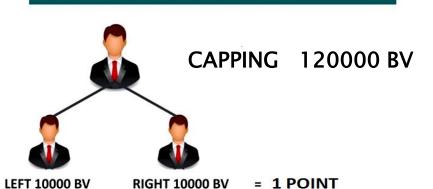

#### **EXAMPLE 1**

6. POWER BONUS

25 % CTO BV

When Left 2000 BV is equal to Right 2000 BV then Particular is eligible to get POWER BONUS

LEFT 2000BV

RIGHT 2000BV = 1 POINT

**LEFT 10000BV** 

RIGHT 10000BV = 5 POINT

LEFT 20000BV

**LEFT 50000 BV** 

**LEFT 100000 BV** 

**LEFT 500000 BV** 

RIGHT 20000BV = 10 POINT

#### **7.ACHIEVER BONUS**

20 % CTO BV

When Left 10000 BV is equal to Right 10000 BV then Particular is eligible to get ACHIEVER BONUS

= 5 POINT

= 10 POINT

= 50 POINT

**RIGHT 50000 BV** 

**RIGHT 100000 BV** 